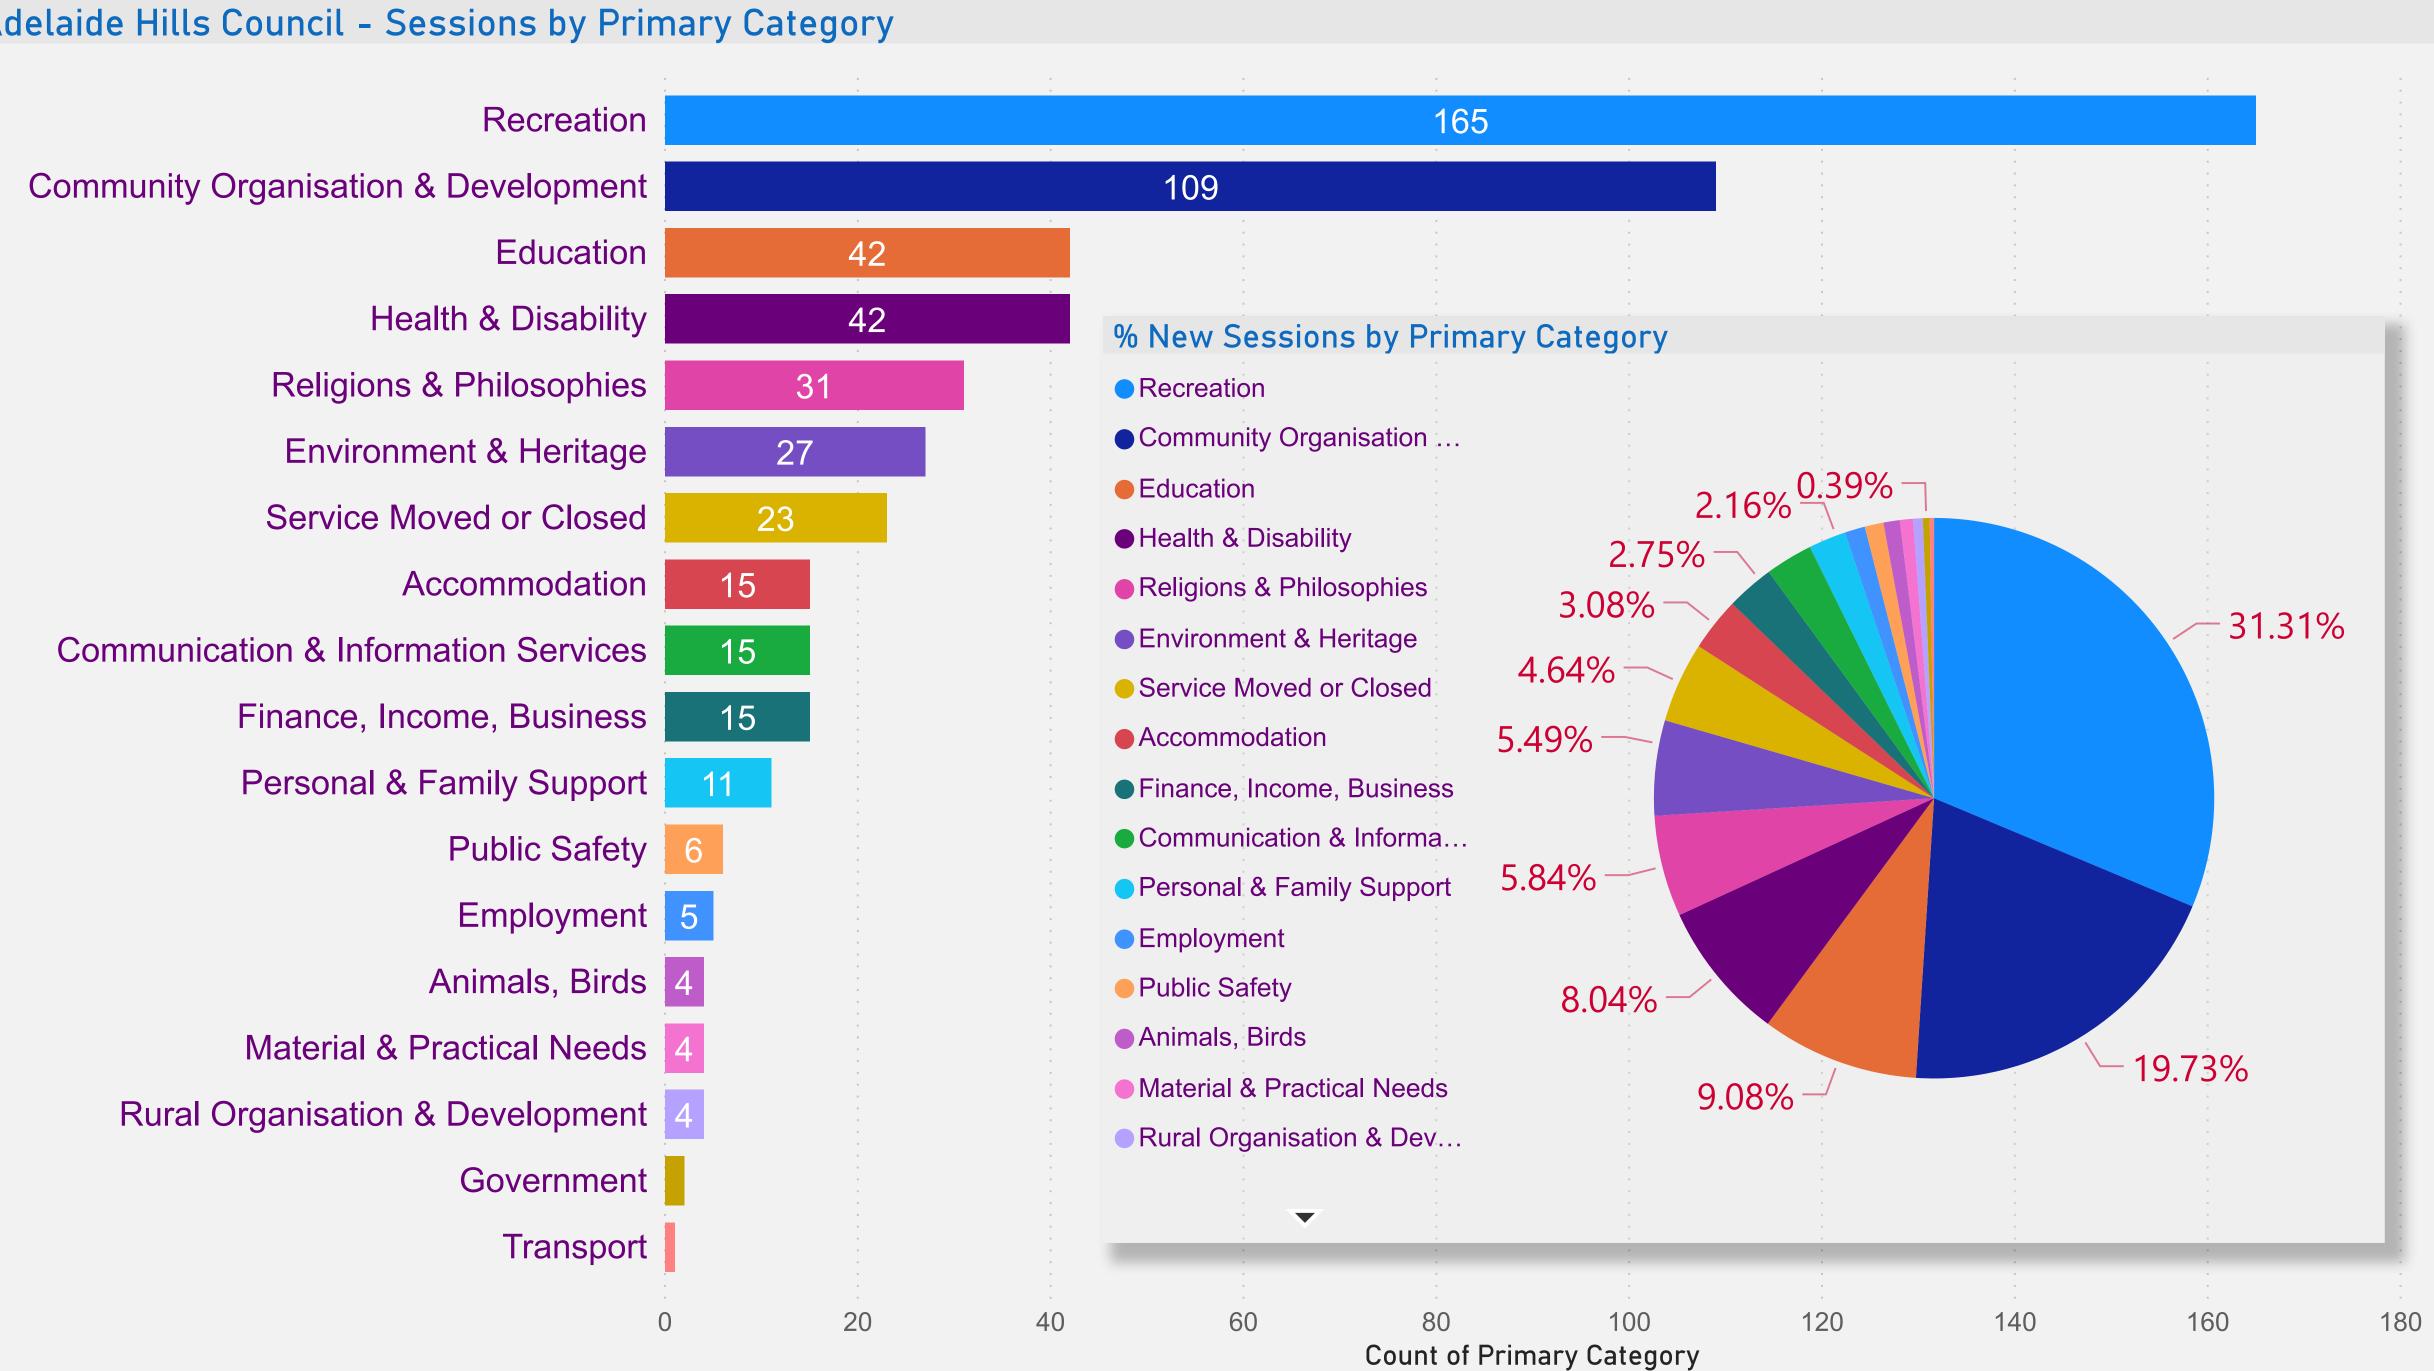

## Adelaide Hills Council - Sessions by Primary Category

## Primary Category

- Accommodation
- Animals, Birds
- Communication & Information Services
- Community Organisation & Development
- Education
- Employment
- Environment & Heritage
- Finance, Income, Business
- Government
- Health & Disability
- Material & Practical Needs
- Personal & Family Support
- Public Safety
- Recreation
- Religions & Philosophies
- Rural Organisation & Development
- Service Moved or Closed
- Transport